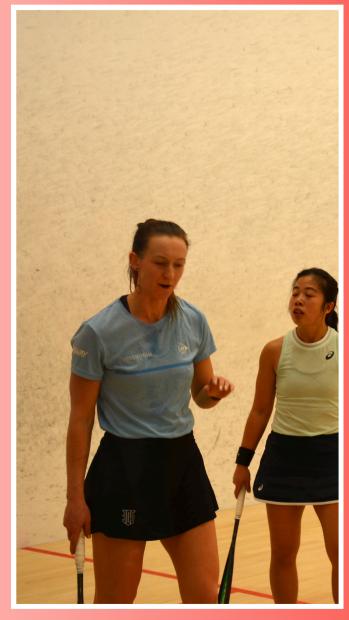

## CHINAPPA'S DEBUT WIN

At 38 y.o., the former World No.10 is playing her first ever MC Classic

Arnaud Baldoni

India's Joshna Chinappa belonged to the world top 16 for 7 years (between 2015 and 2022), and is also a star in her country thanks to all the silverware she got wearing the national jersey - above all the gold in doubles at the 2014 Commonwealth Games. After a knee injury which kept her away for a year, she is attempting a comeback on the world tour, at 38 years old. For her second tournament back, Chinappa, who's using a pegged ranking, made it through round 1 against German Katerina Tycova.

chinappa

"It's my first time in
Monaco, it's crazy that I
waited until the end of my
career to come to such a
fancy place! We are treated
like queens here, big thanks
to the organizers for all
what they're doing for us.
The match was harder than
it looked. Katerina played
well, I was lucky to get a few
winners at some key
moments.

When you've been playing on the tour for a while and bouncing from one tournament to another, the joy can sometimes go away. I am more relaxed these days, and since I came back from injury my priority has been to enjoy myself on court. I have some goals in my mind but they are rather short-term ones, it's too early to think about the Olympics..."