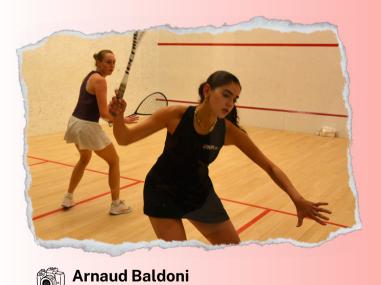

# Pic of the day

Sometimes squash looks like ballet, like here with Millie Tomlinson and Wai Yhann Au Yeong