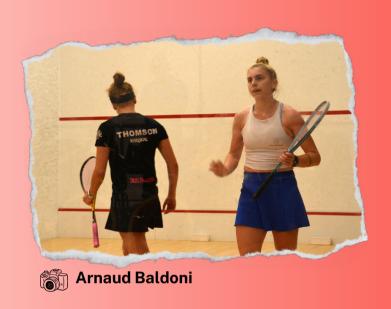

### TOP STORY

## CHINAPPA'S DEBUT WIN

At 38 y.o., the former World No.10 is playing her first ever MC Classic

Arnaud Baldoni

India's Joshna Chinappa belonged to the world top 16 for 7 years (between 2015 and 2022), and is also a star in her country thanks to all the silverware she got wearing the national jersey - above all the gold in doubles at the 2014 Commonwealth Games. After a knee injury which kept her away for a year, she is attempting a comeback on the world tour, at 38 years old. For her second tournament back, Chinappa, who's using a pegged ranking, made it through round 1 against German Katerina Tycova.

chinappa

"It's my first time in
Monaco, it's crazy that I
waited until the end of my
career to come to such a
fancy place! We are treated
like queens here, big thanks
to the organizers for all
what they're doing for us.
The match was harder than
it looked. Katerina played
well, I was lucky to get a few
winners at some key
moments.

When you've been playing on the tour for a while and bouncing from one tournament to another, the joy can sometimes go away. I am more relaxed these days, and since I came back from injury my priority has been to enjoy myself on court. I have some goals in my mind but they are rather short-term ones, it's too early to think about the Olympics..."