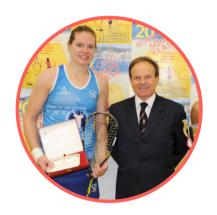

## CHINAPPA'S DEBUT WIN

At 38 y.o., the former World No.10 is playing her first ever MC Classic

Arnaud Baldoni

India's Joshna Chinappa belonged to the world top 16 for 7 years (between 2015 and 2022), and is also a star in her country thanks to all the silverware she got wearing the national jersey - above all the gold in doubles at the 2014 Commonwealth Games. After a knee injury which kept her away for a year, she is attempting a comeback on the world tour, at 38 years old. For her second tournament back, Chinappa, who's using a pegged ranking, made it through round 1 against German Katerina Tycova.

chinappa

"It's my first time in
Monaco, it's crazy that I
waited until the end of my
career to come to such a
fancy place! We are treated
like queens here, big thanks
to the organizers for all
what they're doing for us.
The match was harder than
it looked. Katerina played
well, I was lucky to get a few
winners at some key
moments.

When you've been playing on the tour for a while and bouncing from one tournament to another, the joy can sometimes go away. I am more relaxed these days, and since I came back from injury my priority has been to enjoy myself on court. I have some goals in my mind but they are rather short-term ones, it's too early to think about the Olympics..."