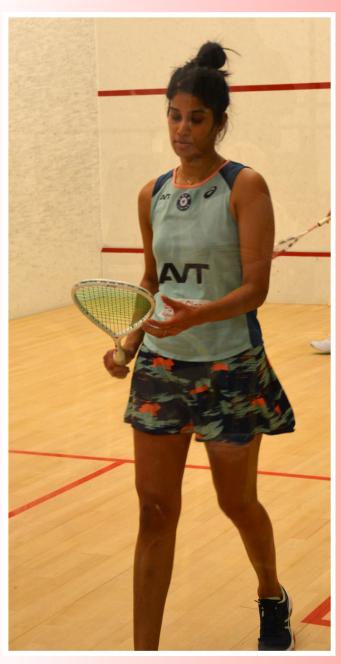

## CHINAPPA'S DEBUT WIN

At 38 y.o., the former World No.10 is playing her first ever MC Classic

Arnaud Baldoni

India's Joshna Chinappa belonged to the world top 16 for 7 years (between 2015 and 2022), and is also a star in her country thanks to all the silverware she got wearing the national jersey - above all the gold in doubles at the 2014 Commonwealth Games. After a knee injury which kept her away for a year, she is attempting a comeback on the world tour, at 38 years old. For her second tournament back, Chinappa, who's using a pegged ranking, made it through round 1 against German Katerina Tycova.

chinappa

"It's my first time in
Monaco, it's crazy that I
waited until the end of my
career to come to such a
fancy place! We are treated
like queens here, big thanks
to the organizers for all
what they're doing for us.
The match was harder than
it looked. Katerina played
well, I was lucky to get a few
winners at some key
moments.

When you've been playing on the tour for a while and bouncing from one tournament to another, the joy can sometimes go away. I am more relaxed these days, and since I came back from injury my priority has been to enjoy myself on court. I have some goals in my mind but they are rather short-term ones, it's too early to think about the Olympics..."