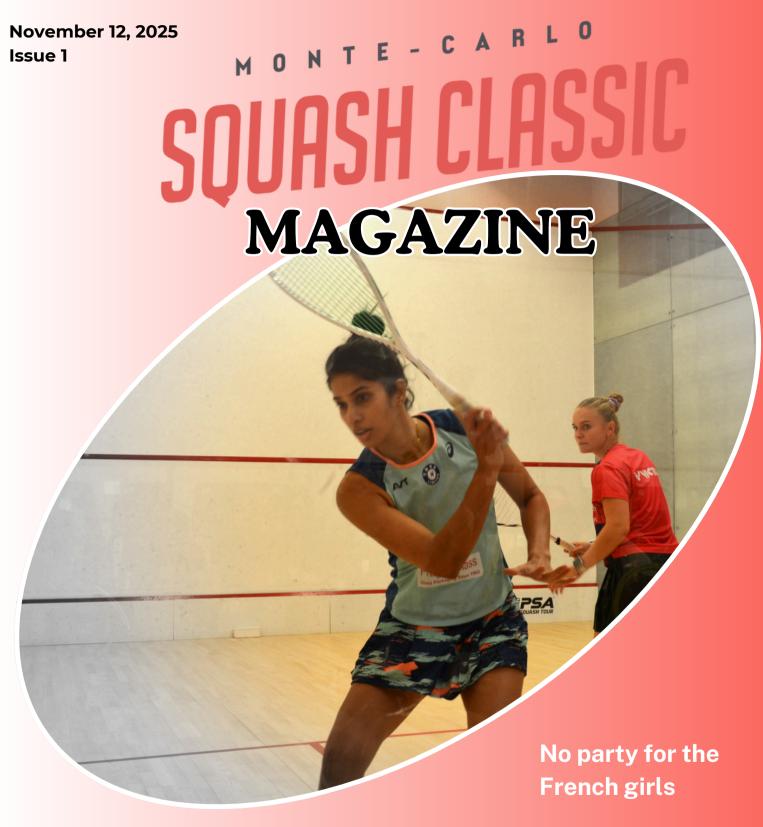

Joshna Chinappa

WINS FOR HER MONTE CARLO DEBUT

Top seeds start their campaign

#### **TOP STORY**

A debut win for Joshna Chinappa in MC

8

## CHINAPPA'S DEBUT WIN

At 38 y.o., the former World No.10 is playing her first ever MC Classic

Arnaud Baldoni

India's Joshna Chinappa belonged to the world top 16 for 7 years (between 2015 and 2022), and is also a star in her country thanks to all the silverware she got wearing the national jersey - above all the gold in doubles at the 2014 Commonwealth Games. After a knee injury which kept her away for a year, she is attempting a comeback on the world tour, at 38 years old. For her second tournament back, Chinappa, who's using a pegged ranking, made it through round 1 against German Katerina Tycova.

chinappa

"It's my first time in
Monaco, it's crazy that I
waited until the end of my
career to come to such a
fancy place! We are treated
like queens here, big thanks
to the organizers for all
what they're doing for us.
The match was harder than
it looked. Katerina played
well, I was lucky to get a few
winners at some key
moments.

When you've been playing on the tour for a while and bouncing from one tournament to another, the joy can sometimes go away. I am more relaxed these days, and since I came back from injury my priority has been to enjoy myself on court. I have some goals in my mind but they are rather short-term ones, it's too early to think about the Olympics..."