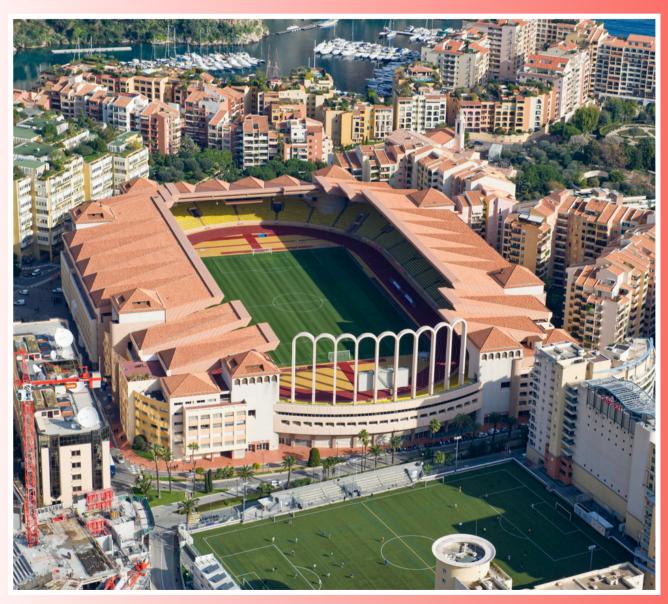

# OFF COURT

The Monte Carlo Squash Classic takes place at the Stade Louis II, home of Monaco's football and basketball teams. It will host a Euroleague match on Tuesday evening, against Partizan Belgrade.