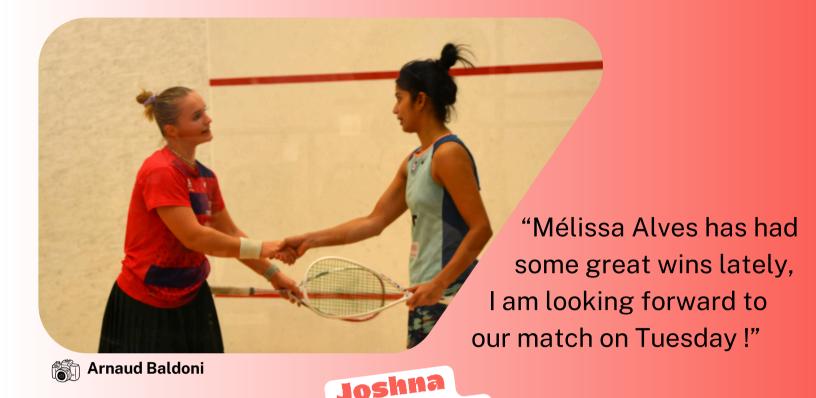

Even if they had little success on Day 1, the French players feel at home in Monte-Carlo, and Camille Serme and Mélissa Alves have their names in the winners' list. After lifting the trophy in 2022, the lady from French Guiana starts her campaign on Tuesday against Joshna Chinappa.

[4] Mélissa ALVES (FRA)

т

Hayley WARD (RSA)

[7] Emilia SOINI (FIN)

C 0 U

R

т 3

S E