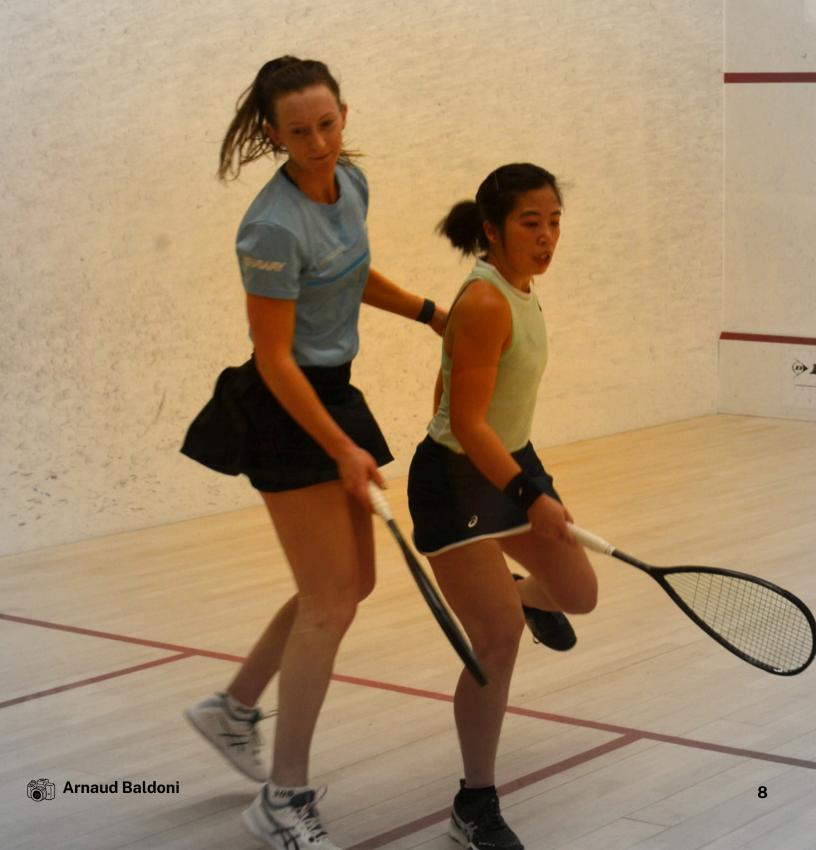

# Pic of the day

Sometimes squash looks like ballet, like here with Millie Tomlinson and Wai Yhann Au Yeong