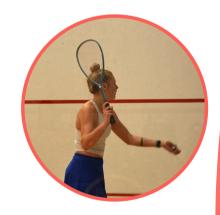

# Pic of the day

Sometimes squash looks like ballet, like here with Millie Tomlinson and Wai Yhann Au Yeong